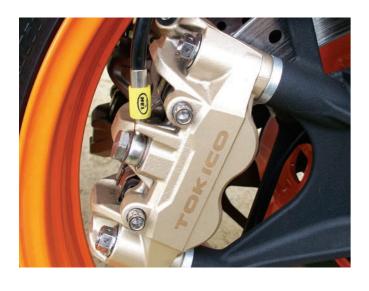

# TOKICO

| Material        | Part Number |
|-----------------|-------------|
| Titanium        | TIPINBP004R |
| Stainless Steel | SSPINBP004R |
|                 |             |
|                 |             |
|                 |             |
|                 |             |
|                 |             |

# TOKICO

| Material        | Part Number |
|-----------------|-------------|
| Titanium        | TIPINBP007  |
| Stainless Steel | N/A         |
|                 |             |
|                 |             |
|                 |             |
|                 |             |
|                 |             |

## TOKICO

| Material        | Part Number |
|-----------------|-------------|
| Titanium        | TIPINBP010  |
| Stainless Steel | N/A         |
|                 |             |
|                 |             |
|                 |             |