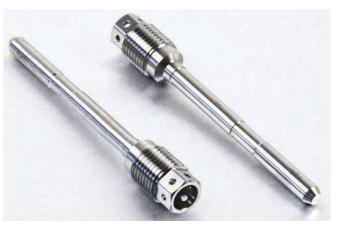

# **Caliper Pad Retaining Pin Silhouettes**

STAINLESS TITANIUM

Internal fitment of Pad Pins are replicas of originals. Our most popular Pins are supplied with an external Hex Head, which has been drilled to allow for lockwire.