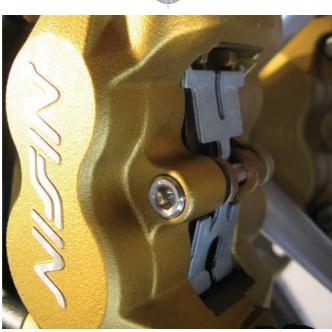

# NISSIN

| Material        | Part Number |   |
|-----------------|-------------|---|
| Titanium        | TIPINBP001  |   |
| Stainless Steel | LSSPINBP001 |   |
|                 |             |   |
|                 |             | _ |
|                 |             |   |
|                 |             |   |
|                 |             |   |

### NISSIN

| Material        | Part Number  |
|-----------------|--------------|
| Titanium        | TIPINBP003R  |
| Stainless Steel | LSSPINBP003R |
|                 |              |

## NISSIN

| Material        | Part Number |
|-----------------|-------------|
| Titanium        | TIPINBP005R |
| Stainless Steel | SSPINBP005R |
|                 |             |
|                 |             |
| ·               |             |
|                 |             |

## NISSIN

| Material        | Part Number |
|-----------------|-------------|
| Titanium        | TIPINBP009  |
| Stainless Steel | N/A         |
|                 |             |