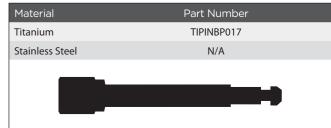

Titanium        | TIPINBP012  |
| Stainless Steel | N/A         |
|                 |             |
|                 |             |
|                 |             |
|                 |             |

# SUZUKI OWN MAKE

| Material        | Part Number |
|-----------------|-------------|
| Titanium        | TIPINBP014  |
| Stainless Steel | N/A         |
| _               |             |
|                 | •           |
|                 |             |
|                 |             |

# SUZUKI OWN MAKE

| Material        | Part Number |
|-----------------|-------------|
| Titanium        | TIPINBP015  |
| Stainless Steel | N/A         |
|                 |             |
|                 |             |
|                 | •           |
|                 |             |

## KAWASAKI