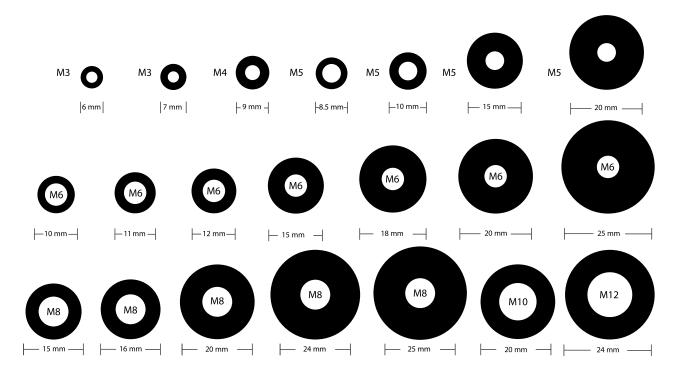

#### Flat Washers ( Available in Aluminum | Stainless Steel | Titanium )

\*Please Note: Not all combinations of thread length, thread diameter, and thread pitch are available in every material\*