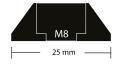

## Flanged Cap Bolts ( Available in Stainless Steel | Titanium )



MODEL SPECIFIC HIGH QUALITY FASTENERS ALUMINUM | TITANIUM | STAINLESS STEEL



#### Flat Washers ( Available in Aluminum | Stainless Steel | Titanium )

\*Please Note: Not all combinations of thread length, thread diameter, and thread pitch are available in every material\*



# Drilled Washers ( Available in Aluminum | Titanium )

\*Please Note: Not all combinations of thread length, thread diameter, and thread pitch are available in every material\*



#### Countersunk Bodywork Washers ( Available in Aluminum | Stainless Steel | Titanium )

\*Please Note: Not all combinations of thread length, thread diameter, and thread pitch are available in every material\*



#### Cone Washers ( Available in Aluminum | Titanium )