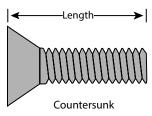

#### Shank Length

Fastener length is measured from where the material surface is assumed to be, to the end of the fastener. For fasteners where the head usually sits above the surface, the measurement is from directly under the head to the end of the fastener. For fasteners that are designed to be countersunk, the measurement is made from the point on the head where the surface of the material is, to the end of the fastener.