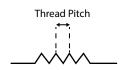

#### Thread Pitch

Metric fasteners are specified with a thread pitch instead of a thread count. The thread pitch is the distance between threads expressed in millimeters (measured along the length of the fastener). For example a thread pitch of 1.5 means that the distance between one thread and the next is 1.5mm. In general smaller fasteners have finer thread so they have lower thread pitch.