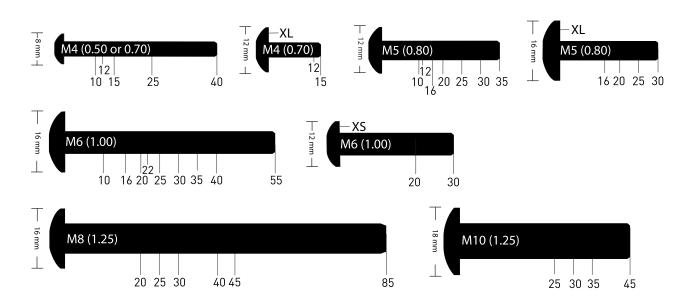

# Dome Head/Fairing Bolts (Available in Aluminum | Stainless Steel | Titanium )

MODEL SPECIFIC HIGH QUALITY FASTENERS ALUMINUM | TITANIUM | STAINLESS STEEL