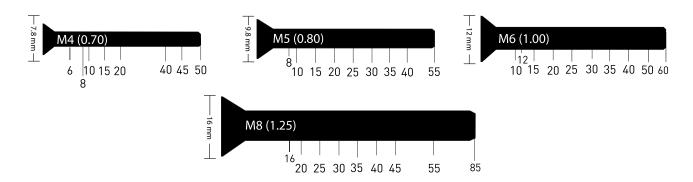

#### Countersunk Bolts ( Available in Aluminum | Stainless Steel | Titanium )

\*Please Note: Not all combinations of thread length, thread diameter, and thread pitch are available in every material\*