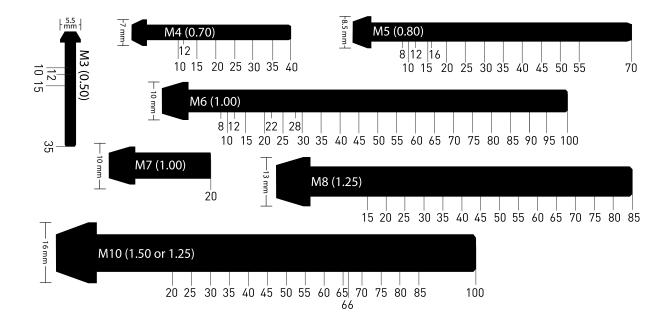

# Allen Key Socket Cap Bolts ( Available in Aluminum | Stainless Steel | Titanium )

\*Please Note: Not all combinations of thread length, thread diameter, and thread pitch are available in every material\*