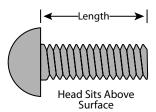

#### Shank Length

Fastener length is measured from where the material surface is assumed to be, to the end of the fastener. For fasteners where the head usually sits above the surface, the measurement is from directly under the head to the end of the fastener. For fasteners that are designed to be countersunk, the measurement is made from the point on the head where the surface of the material is, to the end of the fastener.