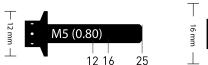

#### Countersunk Bolts ( Available in Aluminum | Stainless Steel | Titanium )

\*Please Note: Not all combinations of thread length, thread diameter, and thread pitch are available in every material\*