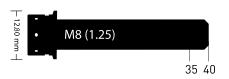

#### Countersunk Bolts ( Available in Aluminum | Stainless Steel | Titanium )

\*Please Note: Not all combinations of thread length, thread diameter, and thread pitch are available in every material\*