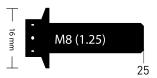

# Flanged Hex Head Bolts ( Available in Aluminum | Stainless Steel | Titanium )

\*Please Note: Not all combinations of thread length, thread diameter, and thread pitch are available in every material\*