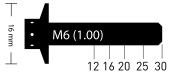

# Dome Head/Fairing Bolts (Available in Aluminum | Stainless Steel | Titanium )

MODEL SPECIFIC HIGH QUALITY FASTENERS ALUMINUM | TITANIUM | STAINLESS STEEL