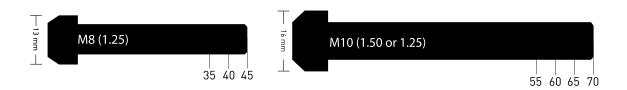

#### Countersunk Bolts ( Available in Aluminum | Stainless Steel | Titanium )

\*Please Note: Not all combinations of thread length, thread diameter, and thread pitch are available in every material\*