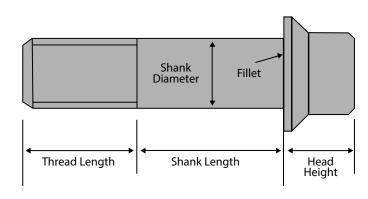

#### Shank Diameter

Also called Major diameter. The diameter of a bolt is the Shank diameter, expressed in millimetres for Metric bolts. Because this is approximately the same as the Major or Thread diameter the thread diameter measurement can be used for fully threaded bolts.

#### Shank Length

Fastener length is measured from where the material surface is assumed to be, to the end of the fastener. For fasteners where the head usually sits above the surface, the measurement is from directly under the head to the end of the fastener. For fasteners that are designed to be countersunk, the measurement is made from the point on the head where the surface of the material is, to the end of the fastener.