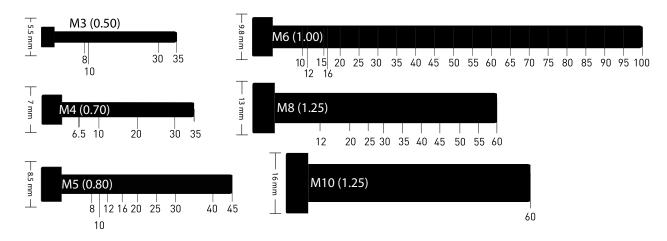

# Allen Key Socket Cap Bolts ( Available in Aluminum | Stainless Steel | Titanium )

\*Please Note: Not all combinations of thread length, thread diameter, and thread pitch are available in every material\*