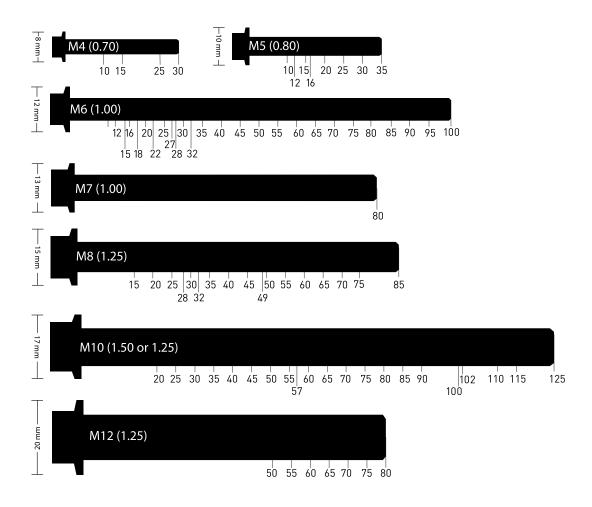

# Flanged Hex Head Bolts ( Available in Aluminum | Stainless Steel | Titanium )

\*Please Note: Not all combinations of thread length, thread diameter, and thread pitch are available in every material\*