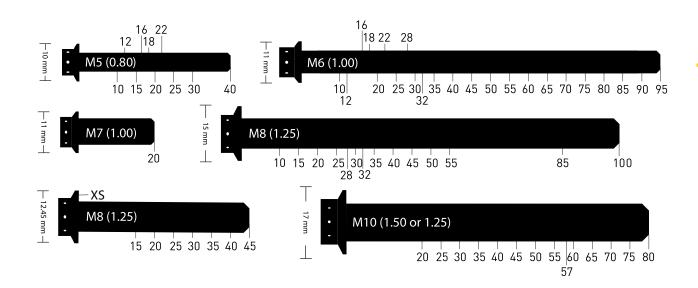

# **Bolt Measuring Guide**

**Pro Bolt USA** 

MODEL SPECIFIC HIGH QUALITY FASTENERS ALUMINUM | TITANIUM | STAINLESS STEEL

# Allen Key Socket Cap Bolts ( Available in Aluminum | Stainless Steel | Titanium )

\*Please Note: Not all combinations of thread length, thread diameter, and thread pitch are available in every material\*