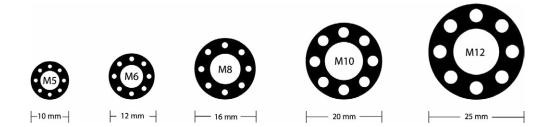

#### Flat Washers ( Available in Aluminum | Stainless Steel | Titanium )

\*Please Note: Not all combinations of thread length, thread diameter, and thread pitch are available in every material\*

# Drilled Washers ( Available in Aluminum | Titanium )

\*Please Note: Not all combinations of thread length, thread diameter, and thread pitch are available in every material\*